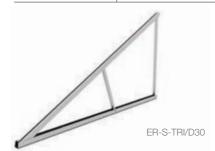

# DoubleTripod support

The DoubleTripod support offers a unique solution to maximise the size of your PV-system on a small roofs. The system size can be doubled without compromising output which could otherwise be impacted by shadow implications from small single panel array spacing.

#### Maximising installation size and output on small roofs

The DoubleTripod has two rows of PV-panels in portrait orientation. This allows you to perfectly utilise narrow roof sections while doubling the installation size and output, where you would normally only be able to fit one row of panels.