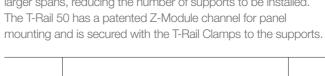

# PV-ezRack SolarTripod

Tilted flat roof frame designed for commercial installations

# PV-ezRack SolarTripod

The PV-ezRack SolarTripod is designed for commercial PV-installations on flat roofs with tilted panels in portrait orientation. The supports are available in fix and adjustable tilt angles, in addition the they are compatible with a wide range of purlin distances. The components are made entirely of structural grade (AL6005-T5) anodised aluminium and stainless steel. SolarTripod is available in two designs: single and double row panels.