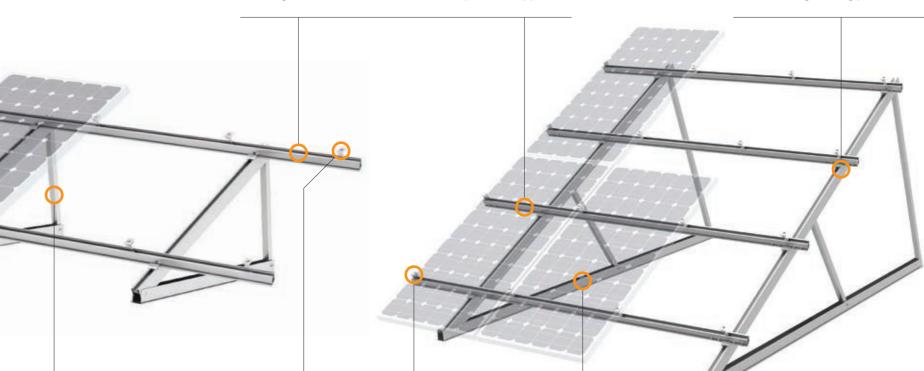

### SingleTripod support

These pre-assembled supports are available in fixed and adjustable angles. The tripod can be directly fixed to the roof structure and it is compatible with the PV-ezRack non-penetrative brackets (Klip-lok, Longline and other).

# DoubleTripod support

The DoubleTripod support offers a unique solution to maximise the size of your PV-system on a small roofs. The system size can be doubled without compromising output which could otherwise be impacted by shadow implications from small single panel array spacing.

# **Available accessories**

Rail Clamp for T-Rail

These Rail-clamps establish a secure

and the T-Rail 50s with our patented

Z-Module technology. The same rail

connection between the Tripod supports

clamp can be used to secure the Tripod

support to the non-penetrative clamps.

Available with grounding pins for earthing.

**Grounding/earthing** Cable clips Rail caps