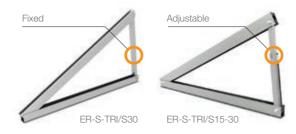

### SingleTripod support

These pre-assembled supports are available in fixed and adjustable angles. The tripod can be directly fixed to the roof structure and it is compatible with the PV-ezRack non-penetrative brackets (Klip-lok, Longline and other).

# PV-ezRack SolarTripod

The PV-ezRack SolarTripod is designed for commercial PV-installations on flat roofs with tilted panels in portrait orientation. The supports are available in fix and adjustable tilt angles, in addition the they are compatible with a wide range of purlin distances. The components are made entirely of structural grade (AL6005-T5) anodised aluminium and stainless steel. SolarTripod is available in two designs: single and double row panels.