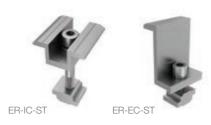

# Inter and End clamps

The PV-ezRack Inter and End clamps offer a simple, easy to use and robust fixing of the PV panels (of all sizes) using the patented Clenergy Z-module. Compatible clamps for thin film modules are also available.